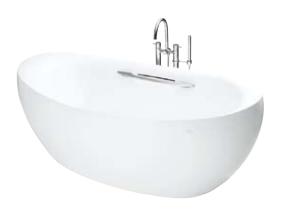

#### Freestanding Bathtub

#### PJY1814HPW

### **F**eatures

- Luxuriously deep bathing well
- Cast-acrylic construction provides years of durability
- Isinglass coating, creating various shine of Pearl luster effect
- Slip-resistant surface
- Handgrips on 1 side, considerate and delicate (PJY1814HPW)

#### ●*PJY1814HPW*

Galaline Freestanding Bathtub w/Hand-Grips