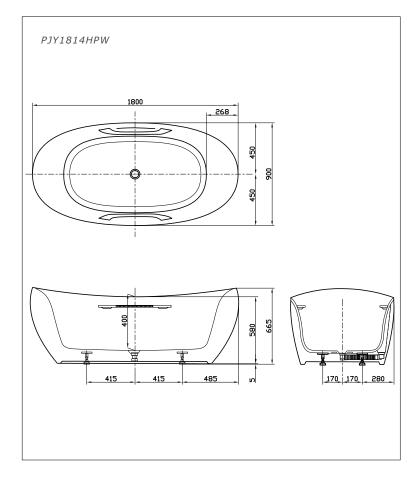

#### PJY1814HPW

## **S**pecifications

 
 Size
 :1800X900X666 (PJY1814HPW)

 1800X900X665 (PJY1814PW)

 Material
 :Galaline

 Pop-up Waste
 :Included